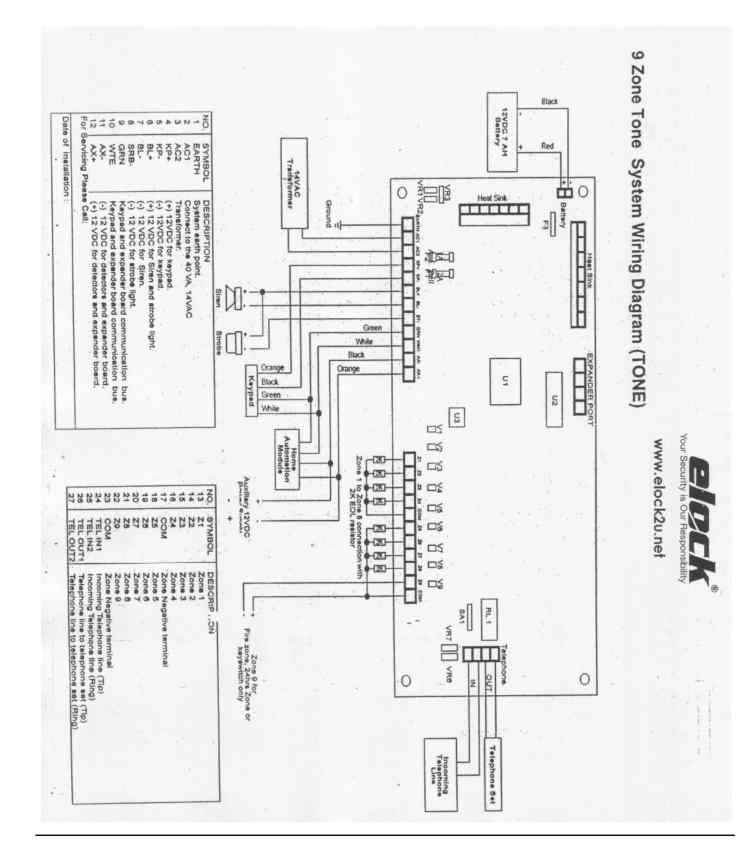

## **Product Features :**

- (1) 9 Zone Alarm 8 zone with EOL on board, expandable up to 16 zone. Zone 9 for panic button, remote control arm/disarm with siren/strobe light indication.
- (2) Maximum up to 4 Keypad Each keypad have own ID address.
- (3) CMS and Personal Call Reporting CMS Reporting x 2 and Personal Call Reporting x 4
- (4) Access Code Master code x 1 + User code x 8 + Installer code x 1
- (5) Auto Arm / Disarm Permitting the arm/disarm function at the preset time.
- (6) Mornitoring of Telephony Line Provide the warning upon the telephony line is being tampered.
- (7) CMS Reporting (Contact ID) Provide the connection to control monitoring station at ease.
- (8) Control via Local Keypad or Smartphone Devices Provide the convenience to user anytime and anywhere
- (9) Optional Upgrade to GSM for SMS Reporting Reporting via GSM line and SMS reporting on power failure, arm/disarm, battery low, system trouble and alarm.

## **Technical Information :**

| Power Supply                     | 240VAC input (14VAC, 3A Customized Transformer by ELOCK) |
|----------------------------------|----------------------------------------------------------|
| Standby Current                  | Max 100mA                                                |
| Backup Battery                   | 12VDC, 7AH Rechargeable Battery                          |
| Siren, Strobe Light Power Output | Max 2A (12VDC)                                           |
| Auxillary Power Output           | Max 1A (12VDC)                                           |
| Keypad Power Output              | Max 1A (12VDC)                                           |
| Keypad Dimension                 | (L) 115mm × (W) 80mm × (H) 22mm                          |
| Metal Casing                     | (L) 290mm × (W) 300mm × (H) 80mm                         |
| System Reset Button              | Mainboard System Restart                                 |
| Communication Format             | Contact ID (CMS)                                         |
| Dedicated Input                  | Remote Arming and Disarming                              |