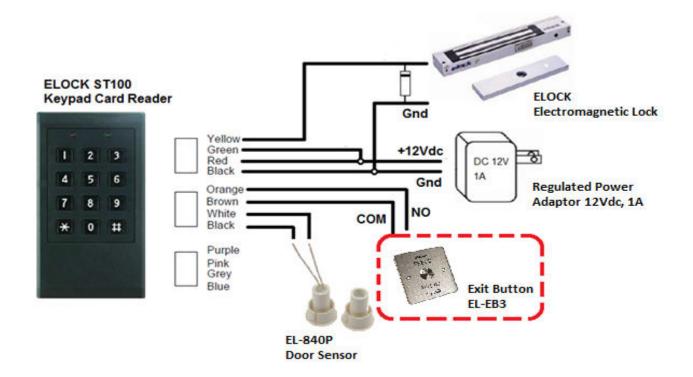

## Wiring Diagram:

Kyodensha Technologies (M) Sdn Bhd (2057536-M) Digit Innovation Technologies (M) Sdn Bhd (646972-U)

WEB www.elock2u.net EMAIL enquiry@elock2u.net