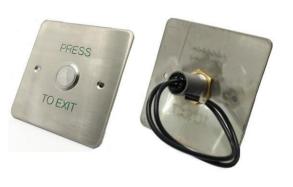

## **EL-EB3W Exit Button (Weatherproof)**

- Flush Stainless Steel Face Plate
- Button Housing: Aluminium Alloy, Stainless Steel
- NO, C contacts
- Contact Rating: 8A 125VAC, 5A 250VAC
- Contact Resistance : < 50mA</p>
- CE approved.
- IP 67, Weatherproof
- Dimension: 87.0mm(L) x 87.00mm(W) x 26.5mm(H)