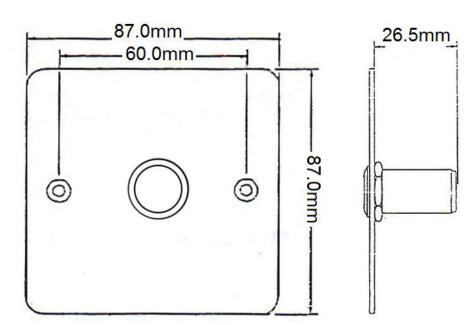

## **EL-EB3W Exit Button (Weatherproof)**

- Flush Stainless Steel Face Plate
- Button Housing: Aluminium Alloy, Stainless Steel
- NO, C contacts
- Contact Rating: 8A 125VAC, 5A 250VAC
- Contact Resistance : < 50mA</p>
- CE approved.
- IP 67, Weatherproof
- Dimension: 87.0mm(L) x 87.00mm(W) x 26.5mm(H)