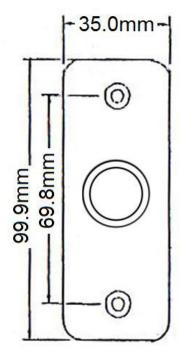

## **EL-EB1W Exit Button (Weatherproof)**

- Flush Stainless Steel Face Plate
- Button Housing: Aluminium Alloy, Stainless Steel
- NO, C contacts
- Contact Rating: 8A 125VAC, 5A 250VAC
- Contact Resistance : < 50mΩ</li>
- CE approved.
- IP 67, Weatherproof
- Dimension: 99.9mm(L) x 35.0mm(W) x 26.5mm(H)