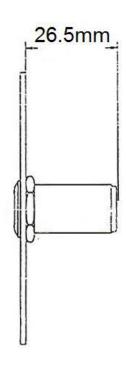

## **EL-EB1W Exit Button (Weatherproof)**

- Flush Stainless Steel Face Plate
- Button Housing: Aluminium Alloy, Stainless Steel
- NO, C contacts
- Contact Rating: 8A 125VAC, 5A 250VAC
- Contact Resistance : < 50mΩ</li>
- CE approved.
- IP 67, Weatherproof
- Dimension: 99.9mm(L) x 35.0mm(W) x 26.5mm(H)