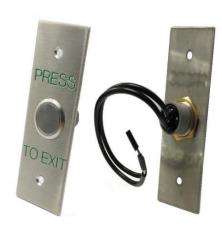

## **EL-EB1W Exit Button (Weatherproof)**

- Flush Stainless Steel Face Plate
- Button Housing: Aluminium Alloy, Stainless Steel
- NO, C contacts
- Contact Rating: 8A 125VAC, 5A 250VAC
- Contact Resistance : < 50mΩ</li>
- CE approved.
- IP 67, Weatherproof
- Dimension: 99.9mm(L) x 35.0mm(W) x 26.5mm(H)