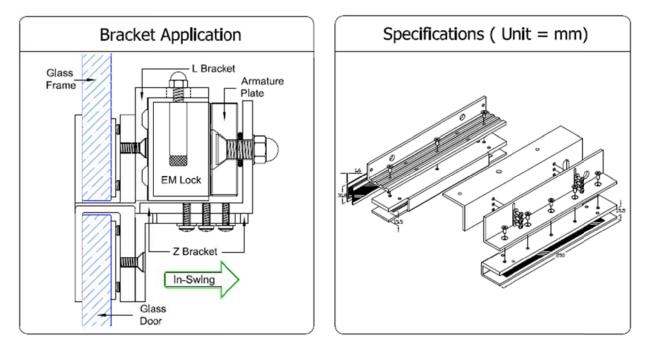

## EL-BK-G600 Glass Door Bracket

*Elock G600* Glass Door Bracket is specially designed for installing an Electromagnetic Lock on Glass Door With Glass Frame. It is suitable for elock-600 series Electromagnetic Locks installation.