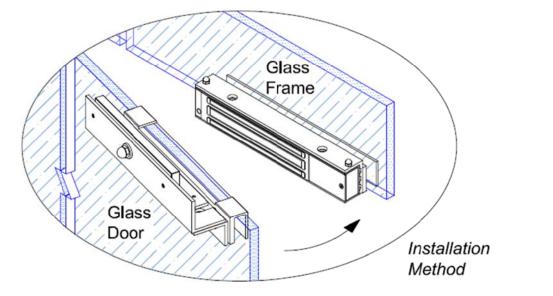

## EL-BK-G600 Glass Door Bracket

*Elock G600* Glass Door Bracket is specially designed for installing an Electromagnetic Lock on Glass Door With Glass Frame. It is suitable for elock-600 series Electromagnetic Locks installation.